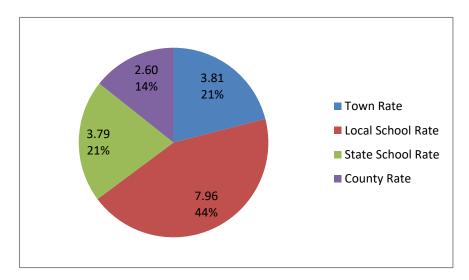

| <b>2020 Taxes</b> |       |
|-------------------|-------|
| Town Rate         | 3.81  |
| Local School Rate | 7.96  |
| State School Rate | 3.79  |
| County Rate       | 2.60  |
| Total             | 18.16 |