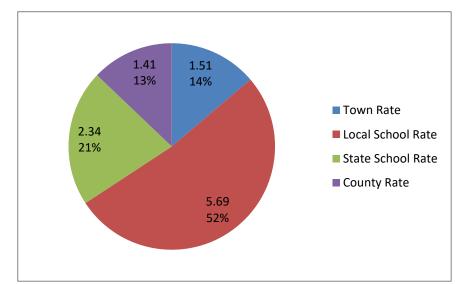

| 2013 Taxes        |       |
|-------------------|-------|
| Town Rate         | 1.51  |
| Local School Rate | 5.69  |
| State School Rate | 2.34  |
| County Rate       | 1.41  |
|                   |       |
| Total             | 10.95 |