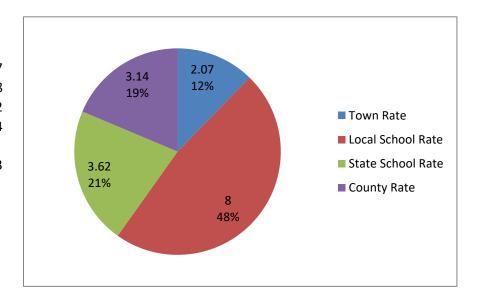

| <b>2019 Taxes</b> |       |
|-------------------|-------|
| Town Rate         | 2.07  |
| Local School Rate | 8     |
| State School Rate | 3.62  |
| County Rate       | 3.14  |
| Total             | 16.83 |