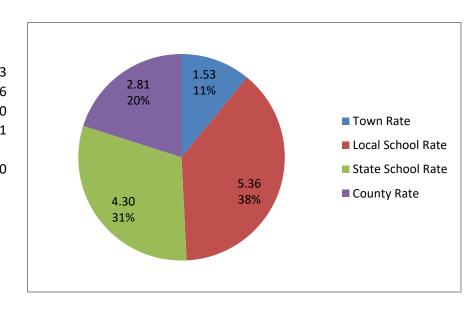

| <b>2018 Taxes</b> |       |
|-------------------|-------|
| Town Rate         | 1.53  |
| Local School Rate | 5.36  |
| State School Rate | 4.30  |
| County Rate       | 2.81  |
|                   |       |
| Total             | 14.00 |