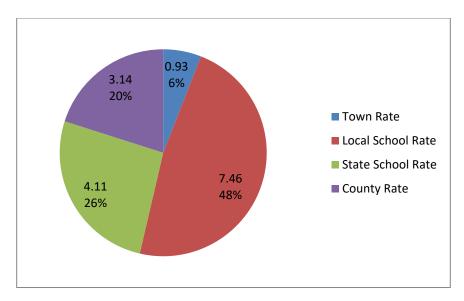

| <b>2017 Taxes</b> |       |
|-------------------|-------|
| Town Rate         | 0.93  |
| Local School Rate | 7.46  |
| State School Rate | 4.11  |
| County Rate       | 3.14  |
| Total             | 15.64 |