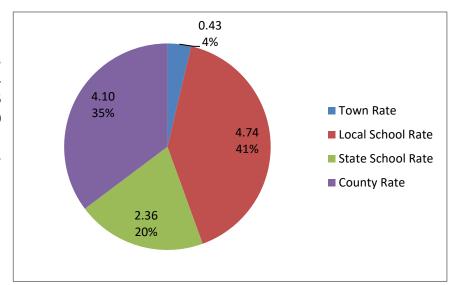

2015 Taxes

Town Rate 2.29
Local School Rate 4.49
State School Rate 2.26
County Rate 2.20

Total 11.24

| 2014 Taxes        |       |
|-------------------|-------|
| Town Rate         | 0.43  |
| Local School Rate | 4.74  |
| State School Rate | 2.36  |
| County Rate       | 4.10  |
| Total             | 11.63 |