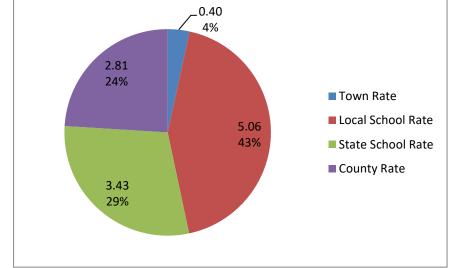

| 2016 Taxes        |       |
|-------------------|-------|
| Town Rate         | 0.40  |
| Local School Rate | 5.06  |
| State School Rate | 3.43  |
| County Rate       | 2.81  |
| Total             | 11.70 |