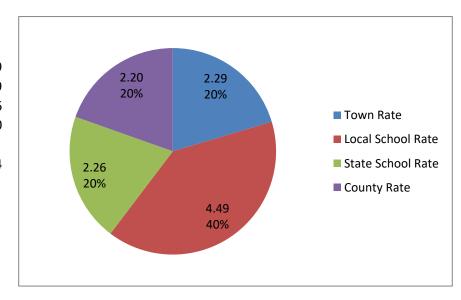

2015 Taxes

Town Rate 2.29
Local School Rate 4.49
State School Rate 2.26
County Rate 2.20

Total 11.24

| 2014 Taxes        |       |
|-------------------|-------|
| Town Rate         | 0.43  |
| Local School Rate | 4.74  |
| State School Rate | 2.36  |
| County Rate       | 4.10  |
| Total             | 11.63 |