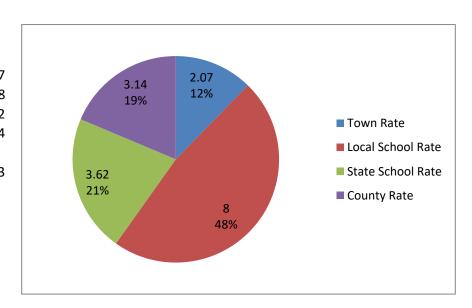

| <b>2019 Taxes</b> |       |
|-------------------|-------|
| Town Rate         | 2.07  |
| Local School Rate | 8     |
| State School Rate | 3.62  |
| County Rate       | 3.14  |
| Total             | 16.83 |