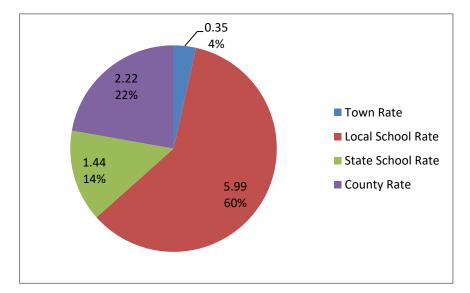

| 2023 Taxes        |       |
|-------------------|-------|
| Town Rate         | 0.35  |
| Local School Rate | 5.99  |
| State School Rate | 1.44  |
| County Rate       | 2.22  |
|                   |       |
| Total             | 10.00 |