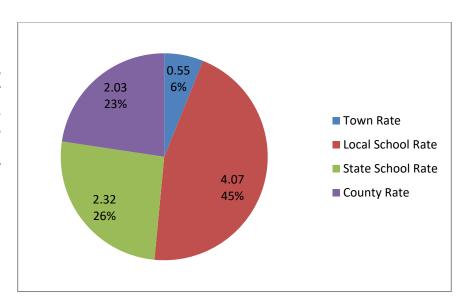

| <b>2021 Taxes</b> |      |
|-------------------|------|
| Town Rate         | 0.55 |
| Local School Rate | 4.07 |
| State School Rate | 2.32 |
| County Rate       | 2.03 |
| Total             | 8.97 |