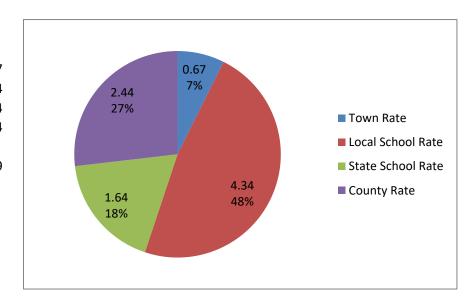

| <b>2022 Taxes</b> |      |
|-------------------|------|
| Town Rate         | 0.67 |
| Local School Rate | 4.34 |
| State School Rate | 1.64 |
| County Rate       | 2.44 |
| Total             | 9.09 |