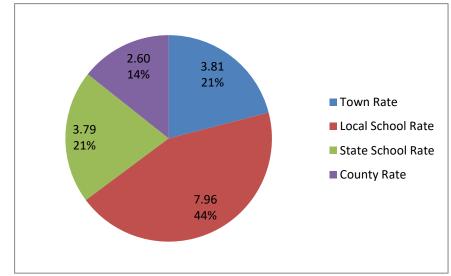

| <b>2020 Taxes</b> |       |
|-------------------|-------|
| Town Rate         | 3.81  |
| Local School Rate | 7.96  |
| State School Rate | 3.79  |
| County Rate       | 2.60  |
| Total             | 18.16 |