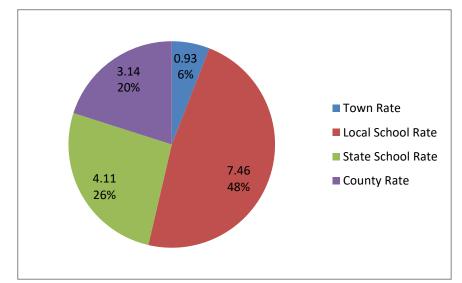

Town Rate 1.53
Local School Rate 5.36
State School Rate 4.30
County Rate 2.81

14.00

Total

2017 Taxes

Town Rate 0.93
Local School Rate 7.46
State School Rate 4.11
County Rate 3.14

Total 15.64

2016 Taxes

Town Rate 0.40
Local School Rate 5.06
State School Rate 3.43
County Rate 2.81