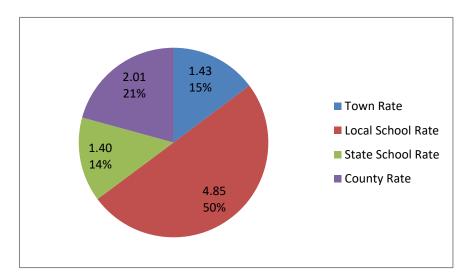

| 2024 Taxes        |      |
|-------------------|------|
| Town Rate         | 1.43 |
| Local School Rate | 4.85 |
| State School Rate | 1.40 |
| County Rate       | 2.01 |
| Total             | 9.69 |