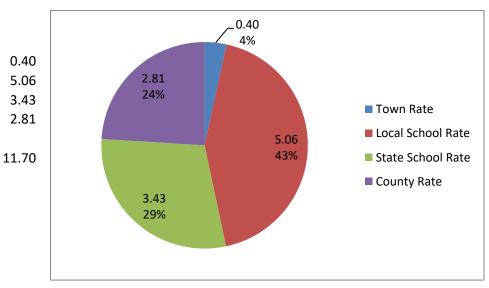

Town Rate 1.53
Local School Rate 5.36
State School Rate 4.30
County Rate 2.81

14.00

Total

2017 Taxes

Town Rate 0.93
Local School Rate 7.46
State School Rate 4.11
County Rate 3.14

Total 15.64

2016 Taxes

Town Rate 0.40
Local School Rate 5.06
State School Rate 3.43
County Rate 2.81

Total 11.70